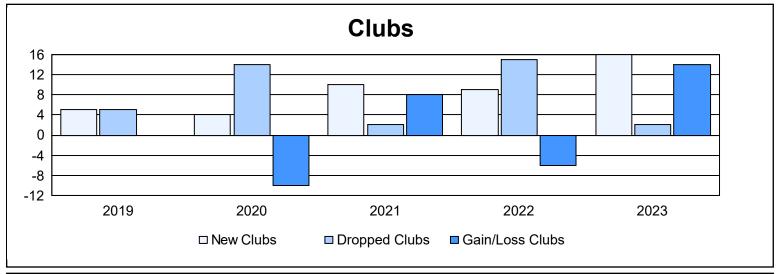

District 315B4 As of June 2023 Cumulative

| Year      | New<br>Clubs | Dropped<br>Clubs | Gain/<br>Loss<br>Clubs | New<br>Members | Charter<br>Members | Reinstate<br>Members | Transfer<br>Members | Total<br>Member<br>Added | Total<br>Members<br>Dropped | Gain/<br>Loss<br>Members |
|-----------|--------------|------------------|------------------------|----------------|--------------------|----------------------|---------------------|--------------------------|-----------------------------|--------------------------|
| 2018-2019 | 5            | 5                | 0                      | 410            | 112                | 7                    | 0                   | 529                      | 414                         | 115                      |
| 2019-2020 | 4            | 14               | -10                    | 293            | 104                | 40                   | 3                   | 440                      | 624                         | -184                     |
| 2020-2021 | 10           | 2                | 8                      | 279            | 309                | 33                   | 9                   | 630                      | 521                         | 109                      |
| 2021-2022 | 9            | 15               | -6                     | 323            | 232                | 12                   | 4                   | 571                      | 720                         | -149                     |
| 2022-2023 | 16           | 2                | 14                     | 710            | 411                | 36                   | 22                  | 1,179                    | 321                         | 858                      |
| Average   | 9            | 8                | 1                      | 403            | 234                | 26                   | 8                   | 670                      | 520                         | 150                      |